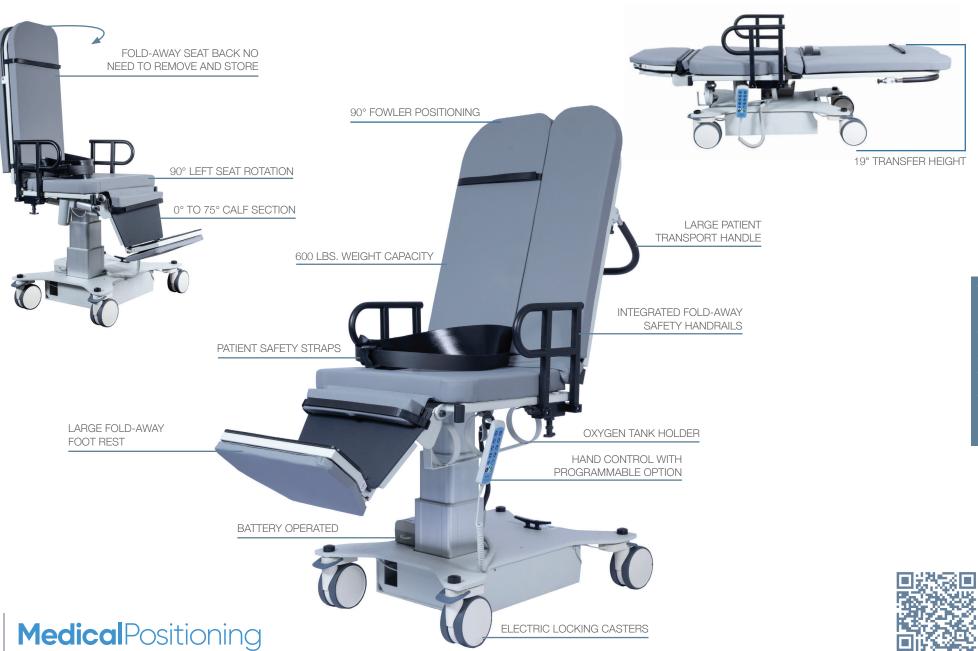

### Standard Features\*

| Height Adjustability:          | Load Capacity:         | Fowler:          |
|--------------------------------|------------------------|------------------|
| 19"-30" ADA Compliant          | 600 lbs.               | 0°-90°           |
| Calf Section:                  | Handrails:             | Power Option:    |
| 0°-75°                         | Fold-Away              | Battery and A/C  |
| AP Radiolucent Imaging Window: | Seat Rotation:         | Braking:         |
| 32"x13"                        | 90° for AP positioning | Electric Locking |

#### Additional Features

Accessory Hook Electric Locking Casters Fold-Away Seat Back Large Fold-Away Foot Rest Patient Safety Straps Integrated Fold-Away Safety Handrails Large Patient Transport Handle Oxygen Tank Holder

#### Optional Features

IV Pole and Holder Charger and Second Battery Retractable Power Cord Head Safety Strap