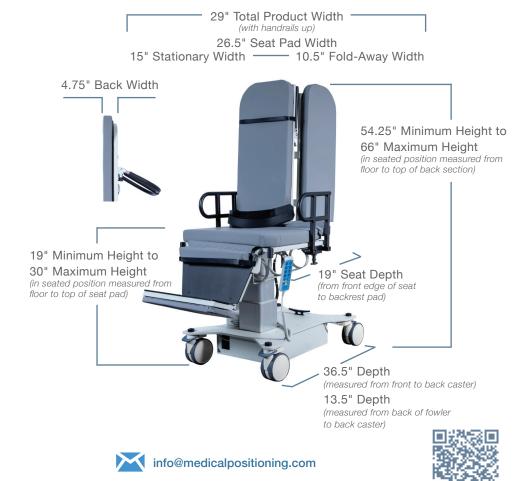

### Standard Features\*

| Height Adjustability:          | Load Capacity:         | Fowler:          |
|--------------------------------|------------------------|------------------|
| 19"-30" ADA Compliant          | 600 lbs.               | 0°-90°           |
| Calf Section:                  | Handrails:             | Power Option:    |
| 0°-75°                         | Fold-Away              | Battery and A/C  |
| AP Radiolucent Imaging Window: | Seat Rotation:         | Braking:         |
| 32"x13"                        | 90° for AP positioning | Electric Locking |

## Additional Product Information\*

| Table Length:   | Control System: |
|-----------------|-----------------|
| 72.3"           | Hand Controller |
| Product Weight: | Standard Color: |
| 335 lbs.        | Grey            |
| Warranty        |                 |