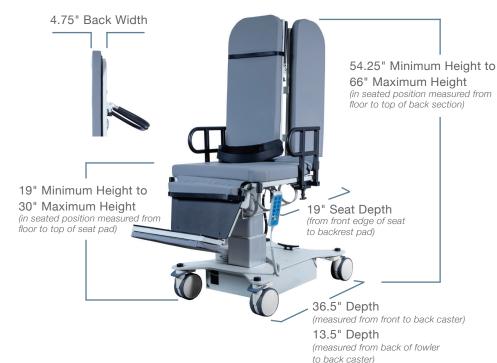

#### DIMENSIONS

29" Total Product Width (with handrails up) 26.5" Seat Pad Width

15" Stationary Width — 10.5" Fold-Away Width

2 Years