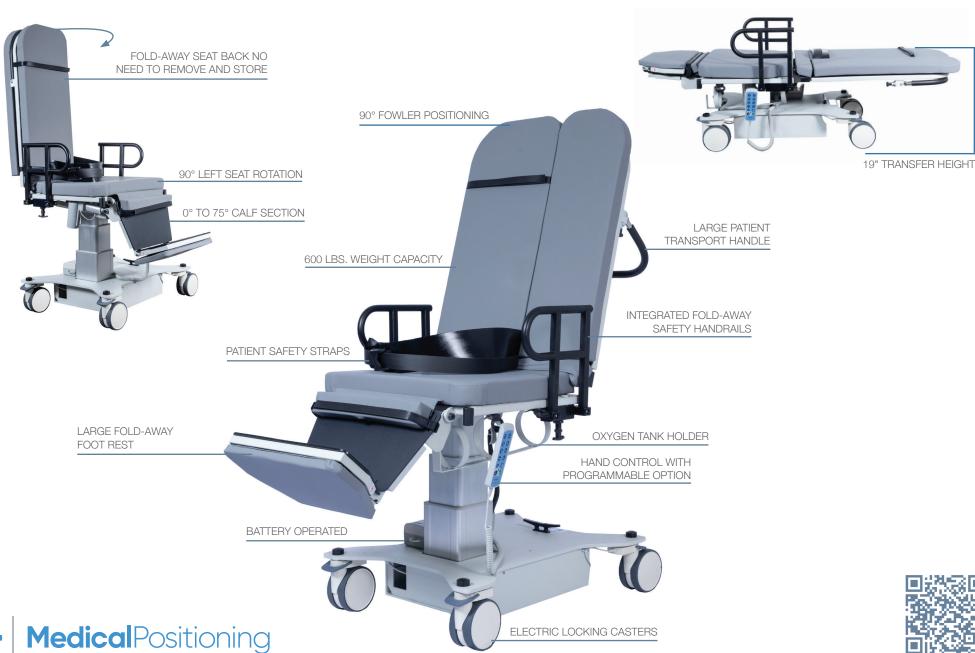

# STANDARD FEATURES

| Height Adjustability:          | Load Capacity:         | Fowler:          |
|--------------------------------|------------------------|------------------|
| 19"-30" ADA Compliant          | 600 lbs.               | 0°-90°           |
| Calf Section:                  | Handrails:             | Power Option:    |
| 0°-75°                         | Fold-Away              | Battery and A/C  |
| AP Radiolucent Imaging Window: | Seat Rotation:         | Braking:         |
| 32"x13"                        | 90° for AP positioning | Electric Locking |

## Additional Features

Accessory Hook **Electric Locking Casters** Fold-Away Seat Back Large Fold-Away Foot Rest Patient Safety Straps Integrated Fold-Away Safety Handrails Large Patient Transport Handle Oxygen Tank Holder