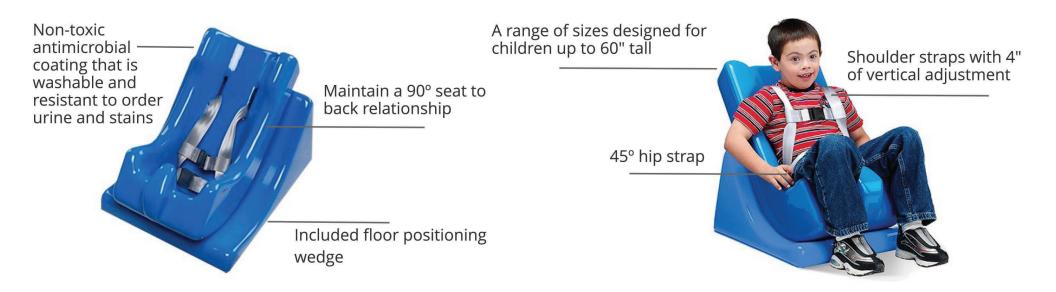

## Tumble Forms 2 Deluxe Floor Sitter®

| MODEL                               | COLOR | FLOOR WEDGE | CHILD HEIGHT |
|-------------------------------------|-------|-------------|--------------|
| Deluxe Floor Sitter-Small : 4542BB  | BLUE  | INCLUDED    | UP TO 36"    |
| Deluxe Floor Sitter-Medium : 4542AB | BLUE  | INCLUDED    | UP TO 48"    |
| Deluxe Floor Sitter-Large : 454DB   | BLUE  | INCLUDED    | UP TO 60"    |